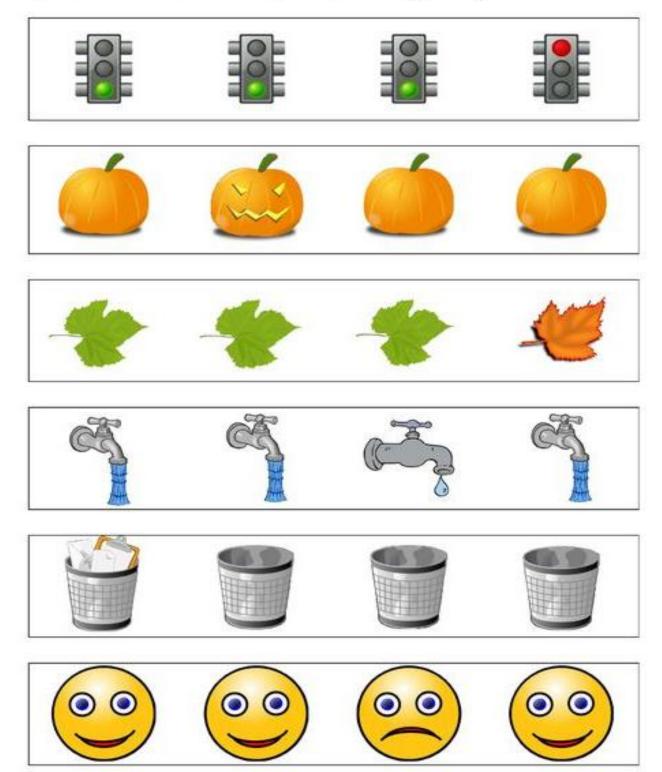

## CLASS : PRE PRIMARY

## SESSION : 2024-2025

# (FUN ACTIVITIES)

# SUMMER HOLIDAYS WORKSHEETS

Bal Bharati PUBLIC SCHOOL Sector-21, Noida, G.B. Nagar



#### Class: Pre Primary \_\_\_\_

## Find the odd one in the group





## Class : Pre Primary \_\_\_\_

## Match the number with the quantity.





#### Class: : Pre Primary \_\_\_\_

Fill in the missing numbers.





Class: : Pre Primary \_\_\_\_

## सही स्वर पर गोला लगायें





#### Class: : Pre Primary \_\_\_\_

## Follow the pattern and join the dots.





Class: : Pre Primary \_\_\_\_

## Colour the shape that comes next.





Class: : Pre Primary \_\_\_\_

Colour the candies as per the 'colour code key' given below. Count and write how many candies you see of each colour.





Class: : Pre Primary \_\_\_\_

## SHAPE MAZE

Trace on the dotted line from the colour to the shape using the same colour. Fill in the same colour in the shape outline given below.





### Class: : Pre Primary \_\_\_\_

## SUMMER PATTERNS

### Draw the picture to complete the