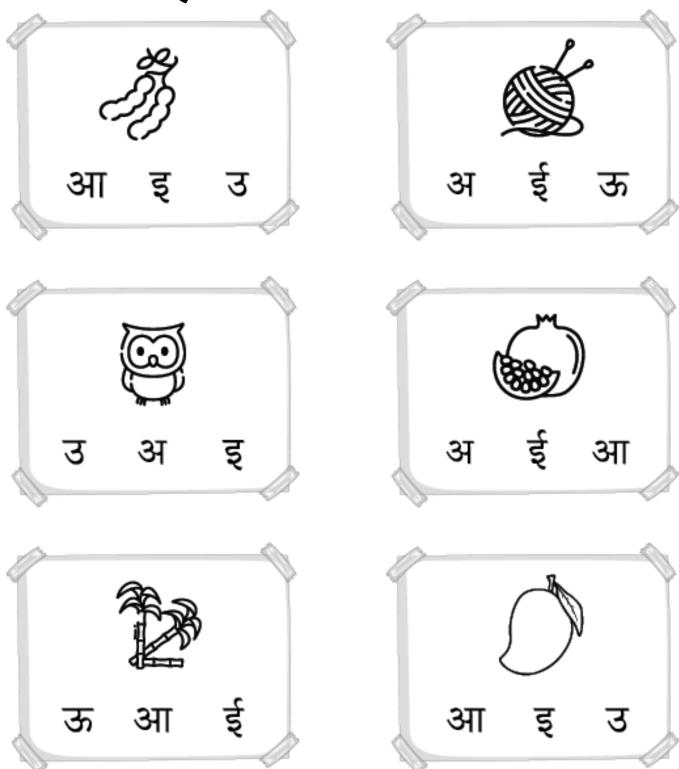

## CLASS : PRE PRIMARY

## SESSION : 2024-2025

# (FUN ACTIVITIES)

# SUMMER HOLIDAYS WORKSHEETS

Bal Bharati PUBLIC SCHOOL Sector-21, Noida, G.B. Nagar



#### Class: Pre Primary \_\_\_\_

## Find the odd one in the group





## Class : Pre Primary \_\_\_\_

## Match the number with the quantity.





#### Class: : Pre Primary \_\_\_\_

Fill in the missing numbers.





Class: : Pre Primary \_\_\_\_

## सही स्वर पर गोला लगायें





#### Class: : Pre Primary \_\_\_\_

## Follow the pattern and join the dots.





Class: : Pre Primary \_\_\_\_

## Colour the shape that comes next.





Class: : Pre Primary \_\_\_\_

Colour the candies as per the 'colour code key' given below. Count and write how many candies you see of each colour.





Class: : Pre Primary \_\_\_\_

## SHAPE MAZE

Trace on the dotted line from the colour to the shape using the same colour. Fill in the same colour in the shape outline given below.





### Class: : Pre Primary \_\_\_\_

## SUMMER PATTERNS

### Draw the picture to complete the pattern.





Class: : Pre Primary \_\_\_\_

## EARBUD PAINTING

Dab the cotton head / earbud into the paint and then give impression in the picture.