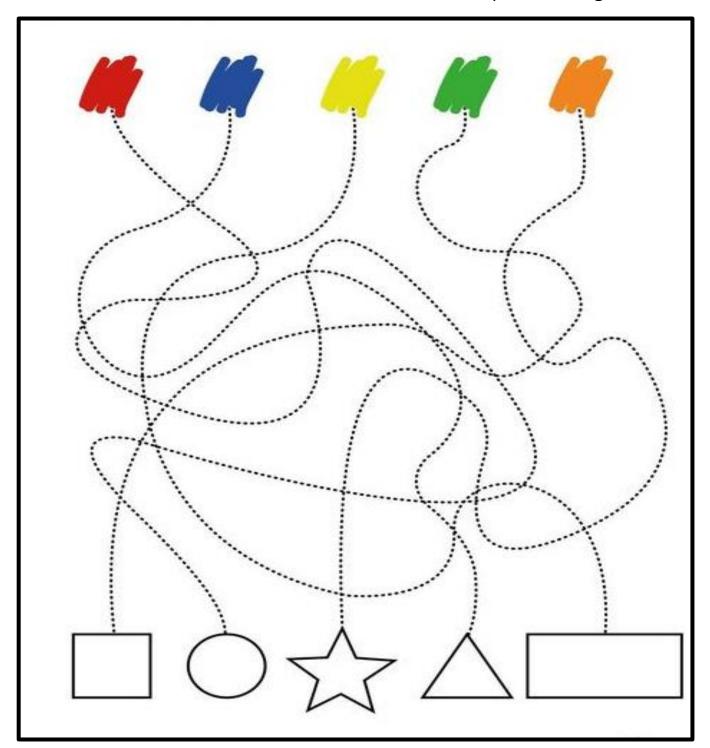

## SHAPE MAZE

Trace on the dotted line from the colour to the shape using the same colour. Fill in the same colour in the shape outline given below.