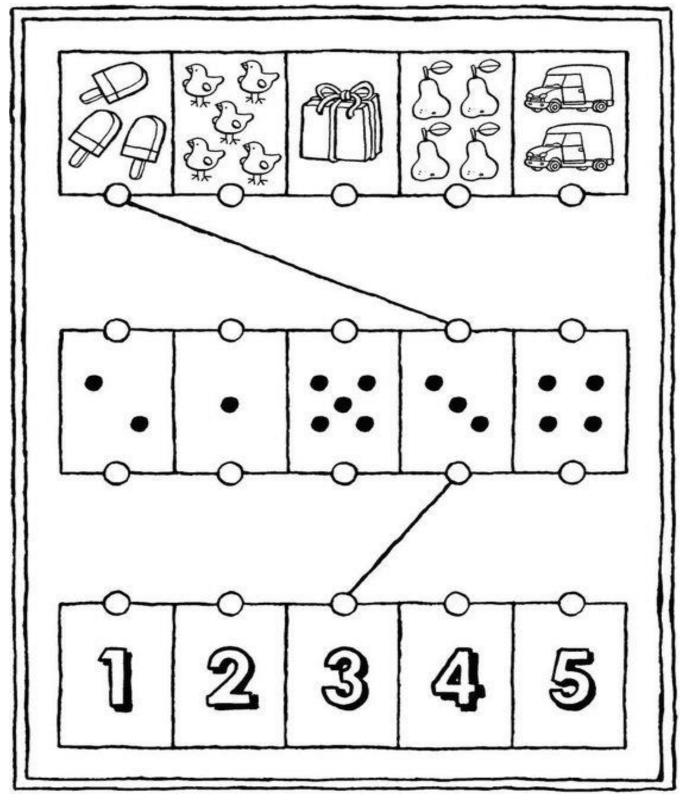

## CLASS : PRE PRIMARY

## SESSION : 2024-2025

# (FUN ACTIVITIES)

# SUMMER HOLIDAYS WORKSHEETS

Bal Bharati PUBLIC SCHOOL Sector-21, Noida, G.B. Nagar



#### Class: Pre Primary \_\_\_\_

## Find the odd one in the group





## Class : Pre Primary \_\_\_\_

## Match the number with the quantity.





#### Class: : Pre Primary \_\_\_\_

Fill in the missing numbers.





Class: : Pre Primary \_\_\_\_

## सही स्वर पर गोला लगायें





#### Class: : Pre Primary \_\_\_\_

## Follow the pattern and join the dots.





Class: : Pre Primary \_\_\_\_

## Colour the shape that comes next.





Class: : Pre Primary \_\_\_\_

Colour the candies as per the 'colour code key' given below. Count and write how many candies you see of each colour.





Class: : Pre Primary \_\_\_\_

## SHAPE MAZE

Trace on the dotted line from the colour to the shape using the same colour. Fill in the same colour in the shape outline given below.





### Class: : Pre Primary \_\_\_\_

## SUMMER PATTERNS

### Draw the picture to complete the pattern.





Class: : Pre Primary \_\_\_\_

## EARBUD PAINTING

Dab the cot