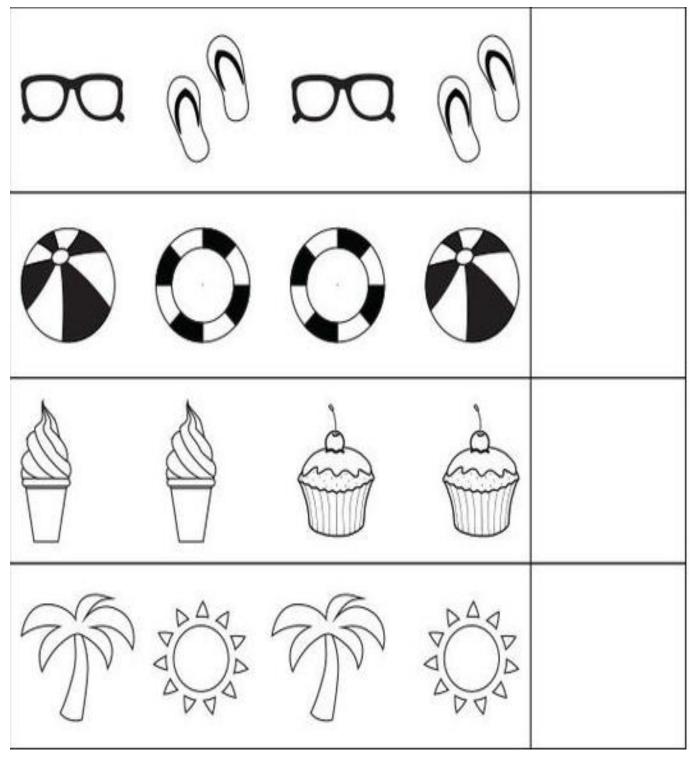

s : Pre Primary \_\_\_\_

## Match the number with the quantity.





#### Class: : Pre Primary \_\_\_\_

Fill in the missing numbers.





Class: : Pre Primary \_\_\_\_

## सही स्वर पर गोला लगायें





#### Class: : Pre Primary \_\_\_\_

## Follow the pattern and join the dots.





Class: : Pre Primary \_\_\_\_

## Colour the shape that comes next.





Class: : Pre Primary \_\_\_\_

Colour the candies as per the 'colour code key' given below. Count and write how many candies you see of each colour.





Class: : Pre Primary \_\_\_\_

## SHAPE MAZE

Trace on the dotted line from the colour to the shape using the same colour. Fill in the same colour in the shape outline given below.





### Class: : Pre Primary \_\_\_\_

## SUMMER PATTERNS

### Draw the picture to complete the pattern.





Class: : Pre Primary \_\_\_\_

## EARBUD PAINTING

Dab the cotton head / earbud into the paint and then give impression in the picture.