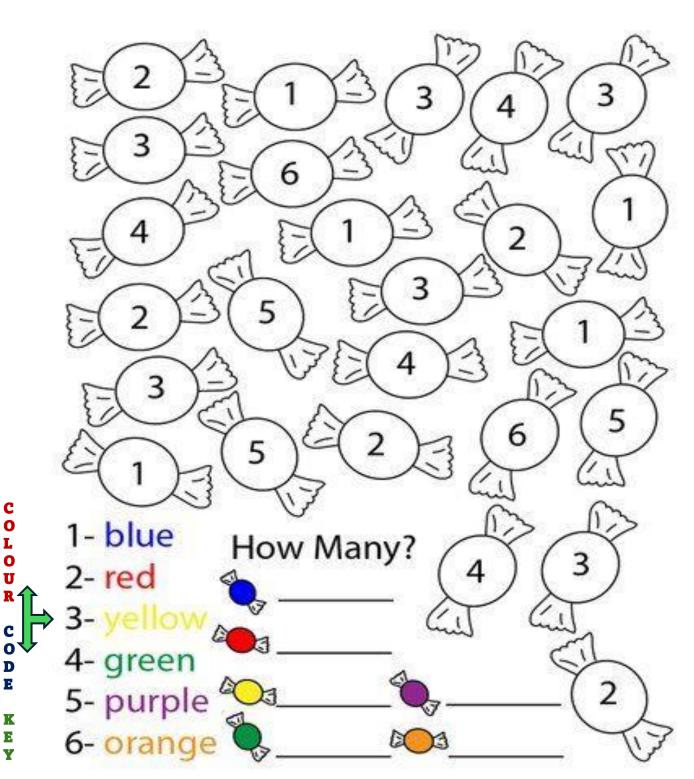

## Colour the shape that comes next.

Class: : Pre Primary \_\_\_\_

Colour the candies as per the 'colour code key' given below. Count and write how many candies you see of each colour.

Class: : Pre Primary \_\_\_\_