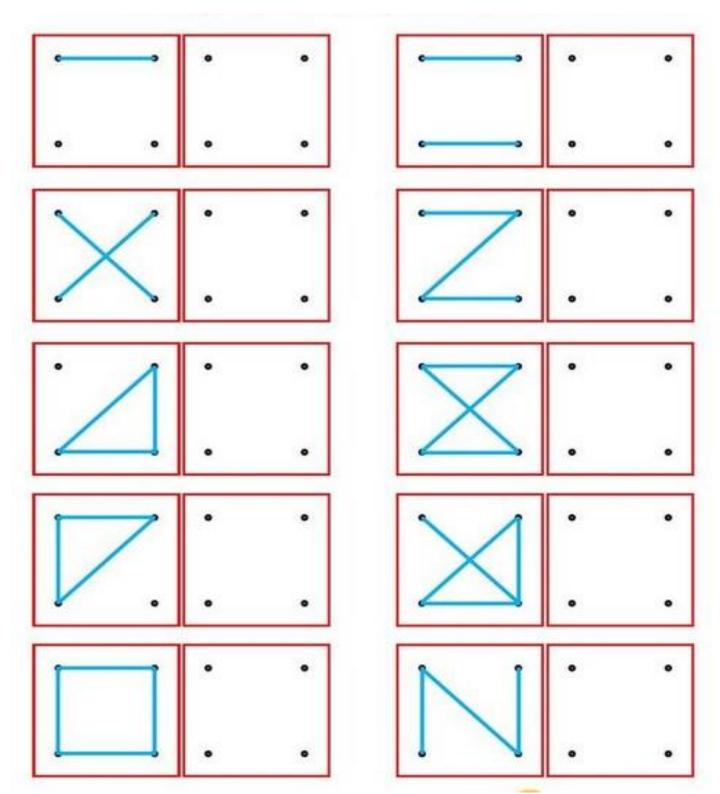

## CLASS : PRE PRIMARY

## SESSION : 2024-2025

# (FUN ACTIVITIES)

# SUMMER HOLIDAYS WORKSHEETS

Bal Bharati PUBLIC SCHOOL Sector-21, Noida, G.B. Nagar



#### Class: Pre Primary \_\_\_\_

## Find the odd one in the group





## Class : Pre Primary \_\_\_\_

## Match the number with the quantity.





#### Class: : Pre Primary \_\_\_\_

Fill in the missing numbers.





Class: : Pre Primary \_\_\_\_

## सही स्वर पर गोला लगायें





#### Class: : Pre Primary \_\_\_\_

## Follow the pattern and join the dots.





Class: : Pre Primary \_\_\_\_

## Colour the shape that comes next.





Class: : Pre Primary \_\_\_\_

Colour the candies as per the 'colour code key' given below. Count and write how many candies you see of each colour.





Class: : Pre Primary \_\_\_\_

## SHAPE MAZE

Trace on the dotted line from the colour to the shape using the same colour. Fill in the same colour in the shape outline given below.





### Class: : Pre Primary \_\_\_\_

## SUMMER PATTERNS

### Draw the picture to complete the pattern.





Class: : Pre Primary \_\_\_\_

## EARBUD PAINTING

Dab the cotton head / earbud into the paint and then give impression in the picture.