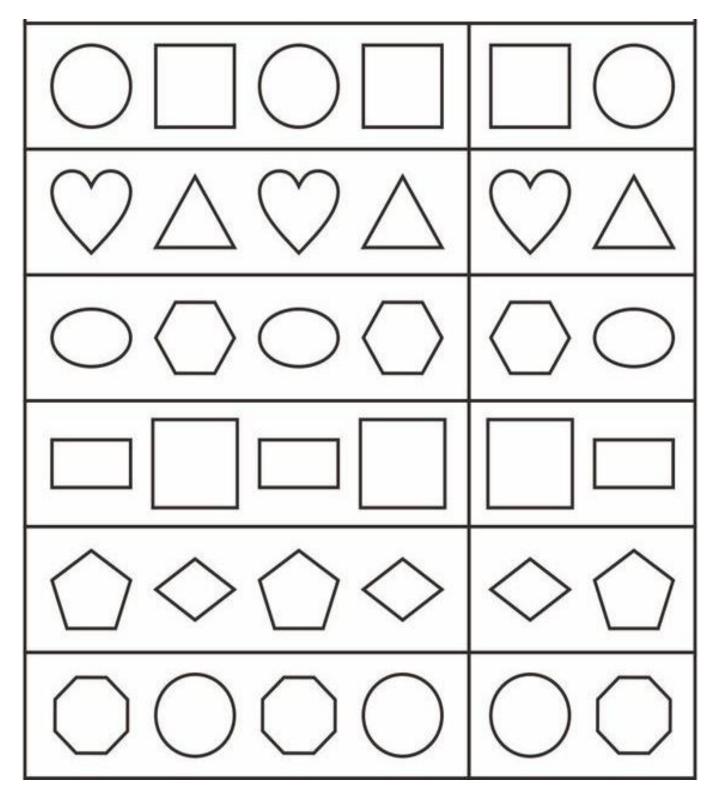

## CLASS : PRE PRIMARY

## SESSION : 2024-2025

# (FUN ACTIVITIES)

# SUMMER HOLIDAYS WORKSHEETS

Bal Bharati PUBLIC SCHOOL Sector-21, Noida, G.B. Nagar



#### Class: Pre Primary \_\_\_\_

## Find the odd one in the group





## Class : Pre Primary \_\_\_\_

## Match the number with the quantity.





#### Class: : Pre Primary \_\_\_\_

Fill in the missing numbers.





Class: : Pre Primary \_\_\_\_

## सही स्वर पर गोला लगायें





#### Class: : Pre Primary \_\_\_\_

## Follow the pattern and join the dots.





Class: : Pre Primary \_\_\_\_

## Colour the shape that comes next.





Class: : Pre Primary \_\_\_\_

Colour the candies as per the 'colour code key' given below. Count and write how many candies you see of each colour.





Class: : Pre Primary \_\_\_\_

## SHAPE MAZE

Trace on the dotted line from the colour to the shape using the same colour. Fill in the same colour in the shape outline given below.





### Class: : Pre Primary \_\_\_\_

## SUMMER PATTERNS

### Draw the picture to complete the pattern.





Class: : Pre Primary \_\_\_\_

## EARBUD PAINTING

Dab the cotton head / earbud into the paint and then give impression in the picture.