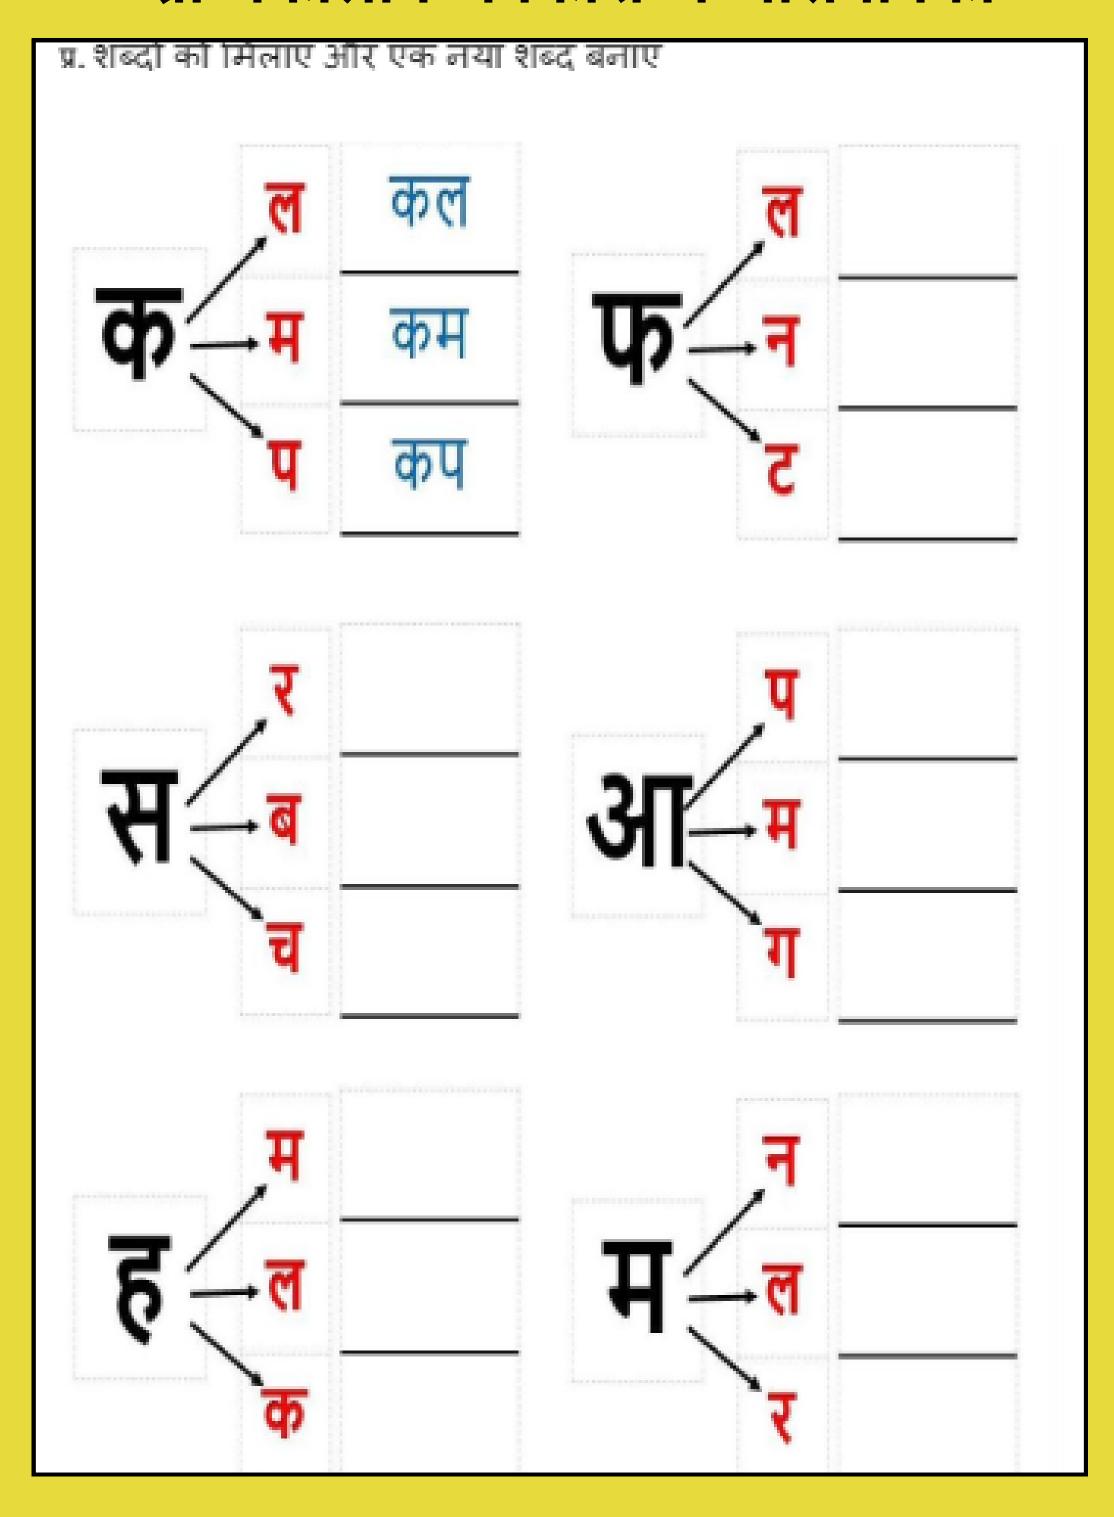

b | 1 | t | a | f | U | n | S | U | C |
|   |   |   |   |   |   | f |   |   |   |   |
| 0 | i | S | U | m | C | a | n | ١ | a | m |
|   |   |   |   |   |   | C |   |   |   |   |
| V | е | 1 | i | C | U | p | V | S | a | f |





## English Vocabulary Drill

#### WORD SCRAMBLE



maj \_\_\_\_\_



rpea \_\_\_\_\_



dlcane \_\_\_\_



kboo \_\_\_\_



flae \_\_\_\_\_





#### English

Complete the sentences by writing the missing letter.

Hint: Use the picture clues.

The cat sat in the  $t_b$ .

Turn on the f \_ \_.

The fox is in the d\_n.

Let the dog get w\_t.

It can h\_p on the rug.

Can you get me a p \_ \_ please?/

The cup is h\_t.

















### हिन्दी कार्यपत्रिका

#### ग्रीष्मकालीन अवकाश अभ्यासपत्रिका







### हिन्दी कार्यपत्रिका

#### ग्रीष्मकालीन अवकाश अभ्यासपत्रिका







# Maths Forward Counting (1-100)

| 1  | 2  |    |    |    | 6  |    |    |     |
|----|----|----|----|----|----|----|----|-----|
|    |    | 13 |    | 15 |    |    |    | 20  |
|    |    |    |    | 25 |    | 27 |    |     |
|    | 32 | 33 |    |    |    | 37 | 39 | 40  |
|    |    |    |    | 45 |    |    |    |     |
|    | 52 |    |    |    |    | 57 |    |     |
| 61 |    |    |    | 65 |    | 67 |    |     |
| 71 |    |    |    |    | 76 |    |    | 80  |
|    |    |    |    |    | 86 |    |    |     |
|    | 92 |    | 94 | 95 |    |    |    | 100 |





# Maths Backward Counting (100-1)

| 100 |    |    | 97 |    |    |    |    |   |
|-----|----|----|----|----|----|----|----|---|
|     |    |    |    |    |    | 83 | 82 |   |
| 80  |    |    | 77 |    |    |    | 72 |   |
|