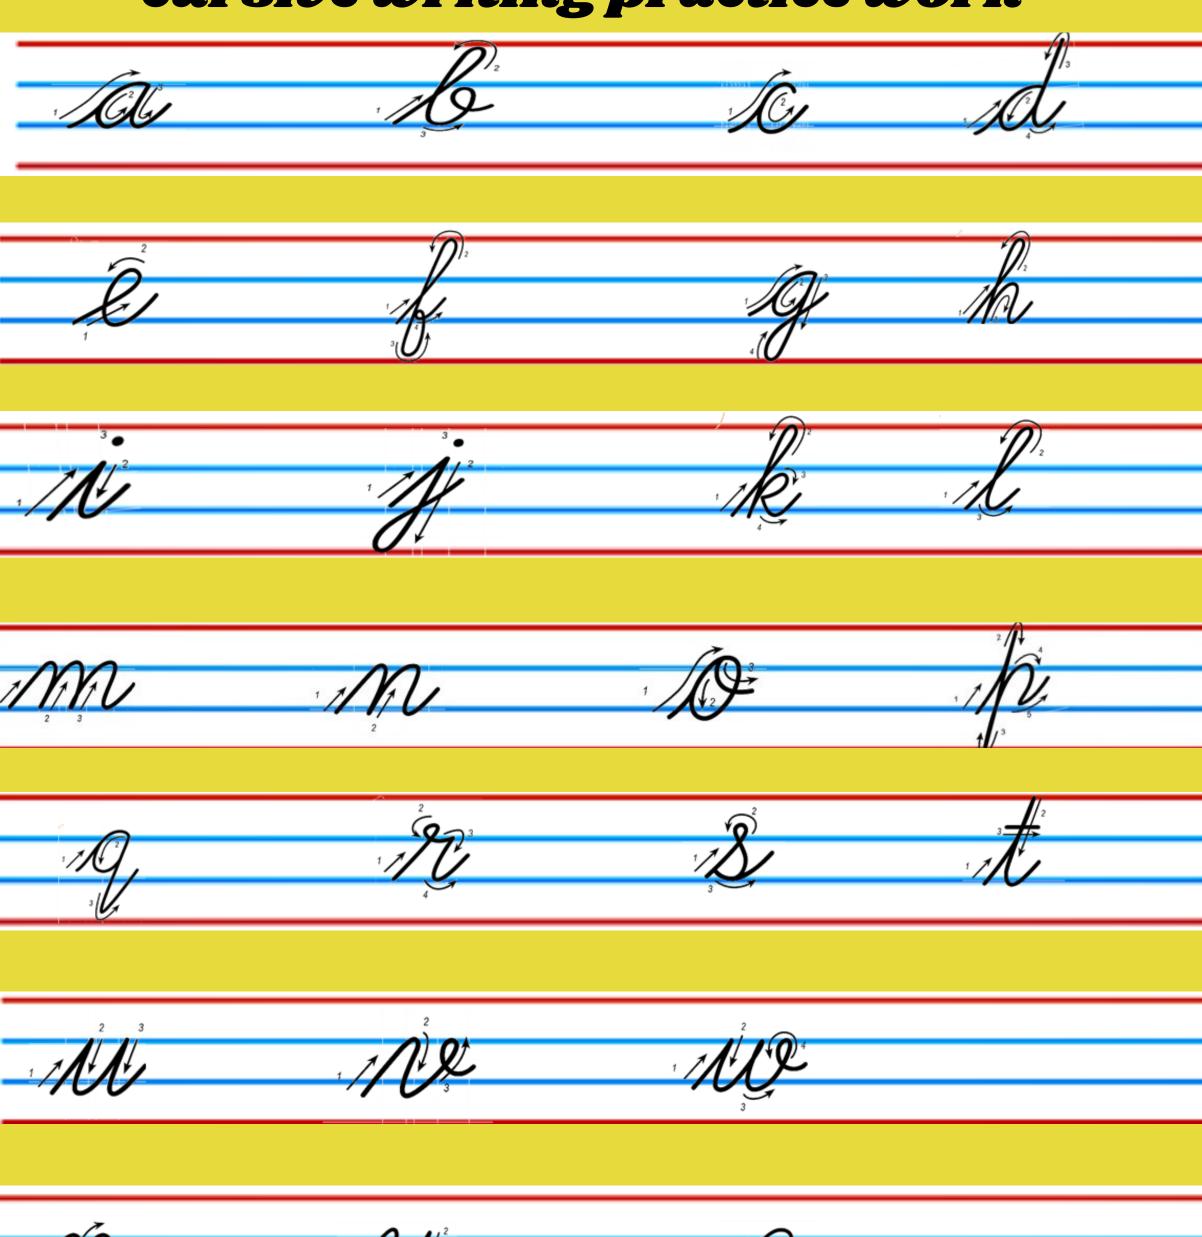

## English cursive writing practice work

11 SC

Refer to the image for formation of letters.

Students will be writing one page cursive writing in their holiday homework notebook daily.