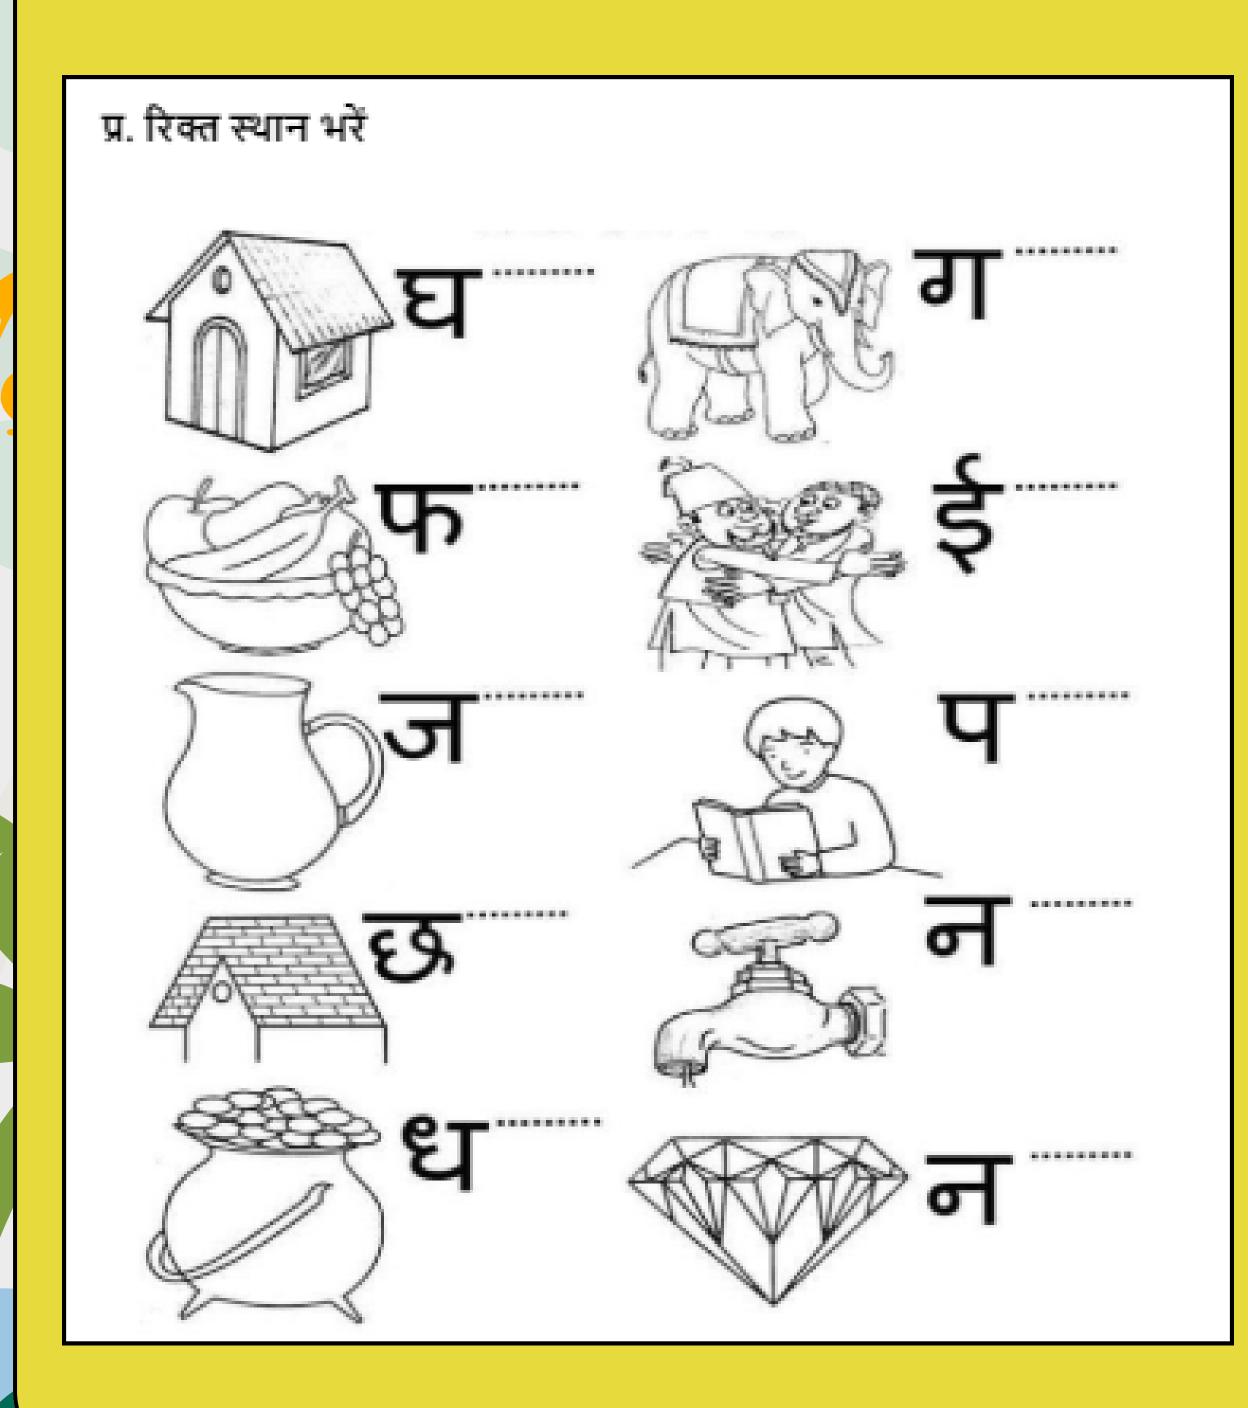

| 1 | 0 | C | n |
| f | е | m | a | t | i | d | n | a | p | a |
| a | b | 1 | t | a | f | U | n | S | U | C |
|   |   |   |   |   |   | f |   |   |   |   |
| 0 | i | S | U | m | C | a | n | ١ | a | m |
|   |   |   |   |   |   | C |   |   |   |   |
| V | е | 1 | i | C | U | p | V | S | a | f |





## English Vocabulary Drill

#### WORD SCRAMBLE



maj \_\_\_\_\_



rpea \_\_\_\_\_



dlcane \_\_\_\_



kboo \_\_\_\_



flae \_\_\_\_\_





#### English

Complete the sentences by writing the missing letter.

Hint: Use the picture clues.

The cat sat in the  $t_b$ .

Turn on the f \_ \_.

The fox is in the d\_n.

Let the dog get w\_t.

It can h\_p on the rug.

Can you get me a p \_ \_ please?/

The cup is h\_t.

















### हिन्दी कार्यपत्रिका

#### ग्रीष्मकालीन अवकाश अभ्यासपत्रिका







### हिन्दी कार्यपत्रिका

#### ग्रीष्मकालीन अवकाश अभ्यासपत्रिका







# Maths Forward Counting (1-100)

| 1  | 2  |    |    |    | 6  |    |    |     |
|----|----|----|----|----|----|----|----|-----|
|    |    | 13 |    | 15 |    |    |    | 20  |
|    |    |    |    | 25 |    | 27 |    |     |
|    | 32 | 33 |    |    |    | 37 | 39 | 40  |
|    |    |    |    | 45 |    |    |    |     |
|    | 52 |    |    |    |    | 57 |    |     |
| 61 |    |    |    | 65 |    | 67 |    |     |
| 71 |    |    |    |    | 76 |    |    | 80  |
|    |    |    |    |    | 86 |    |    |     |
|    | 92 |    | 94 | 95 |    |    |    | 100 |





# Maths Backward Counting (100-1)

| 100 |    |    | 97 |    |    |    |    |   |
|-----|----|----|----|----|----|----|----|---|
|     |    |    |    |    |