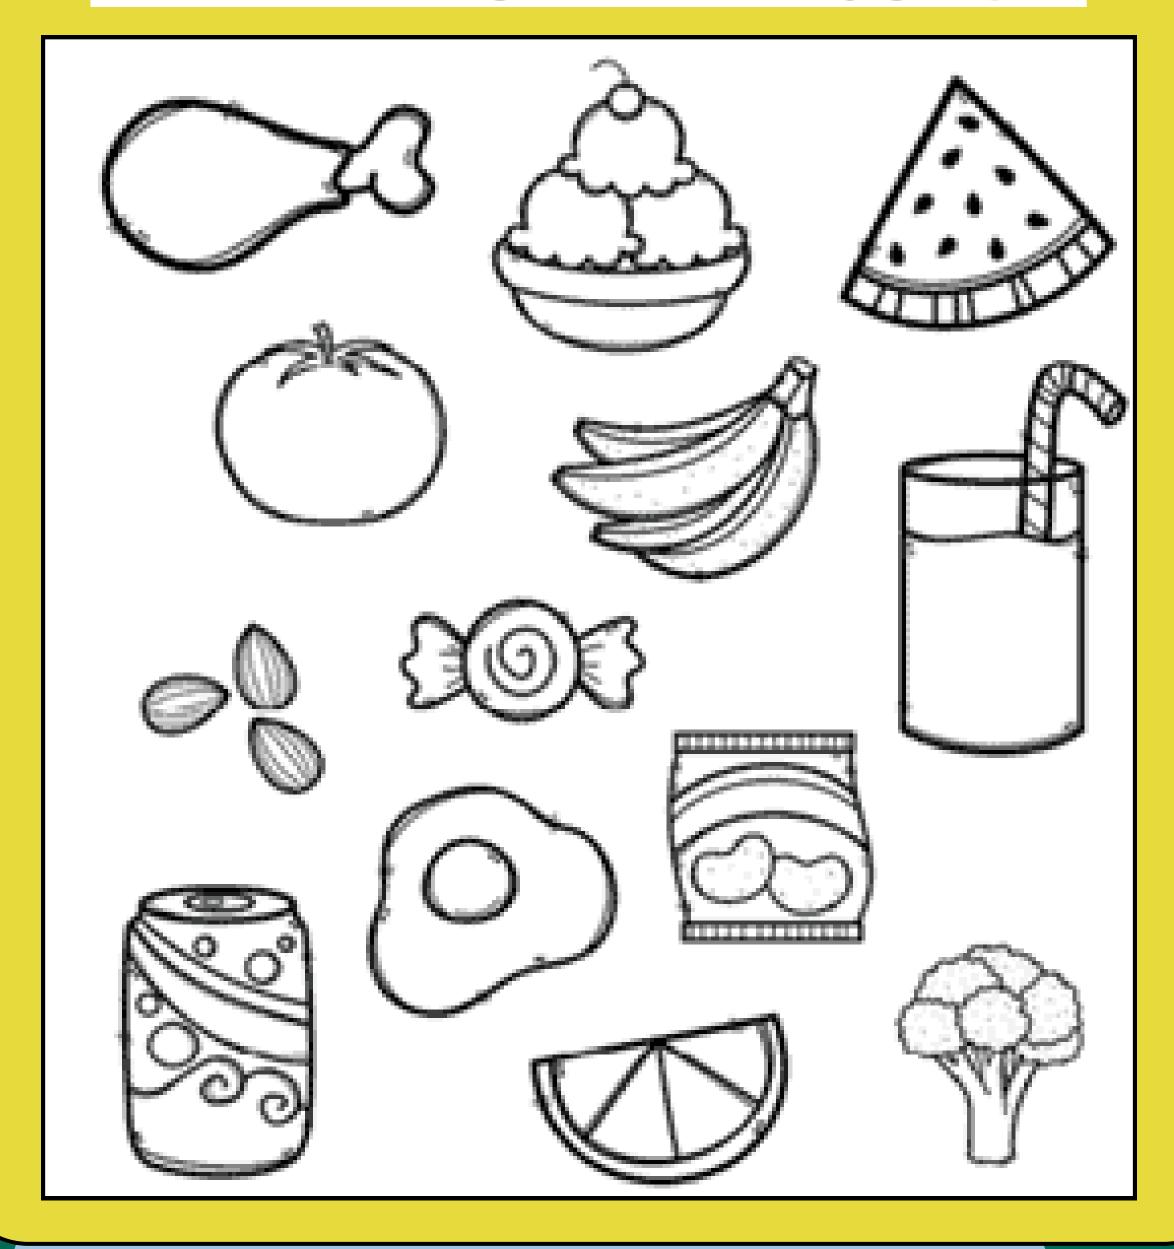

# Maths Topic-5 food groups

Cross the unhealthy food and colour the food that belongs to the healthy group.

#### SORT INTO GIVEN GROUPS

Tomato, Ice cream, Cauli flower, Almonds, Banana, Candy, Egg, Watermelon, Cold drink, Juice, Sweet lime, Meat, Cashews

| FRUITS & VEGETABLES | NON-VEG<br>ITEMS | NUTS & LIQUIDS | JUNK<br>FOOD<br>ITEMS |
|---------------------|------------------|----------------|-----------------------|
|                     |                  |                |                       |
|                     |                  |                |                       |
|                     |                  |                |                       |
|                     |                  |                |                       |