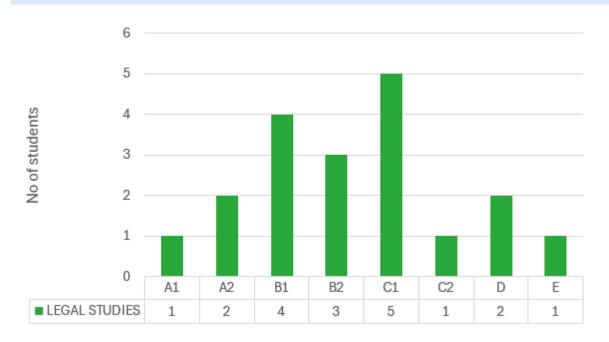

# LEGAL STUDIES

**TOTAL NUMBER OF STUDENTS: 19** 

**SUBJECT AVERAGE: 61.35** 

**TOTAL NUMBER OF STUDENTS: 19** 

**SUBJECT AVERAGE: 78.12** 

**TOTAL NUMBER OF STUDENTS: 15** 

**SUBJECT AVERAGE: 50.48** 

**TOTAL NUMBER OF STUDENTS: 30** 