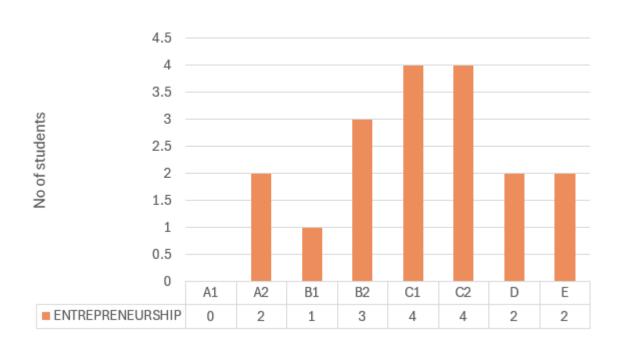

# **ENTREPRENEURSHIP**

**TOTAL NUMBER OF STUDENTS: 18** 

**SUBJECT AVERAGE: 53.51** 