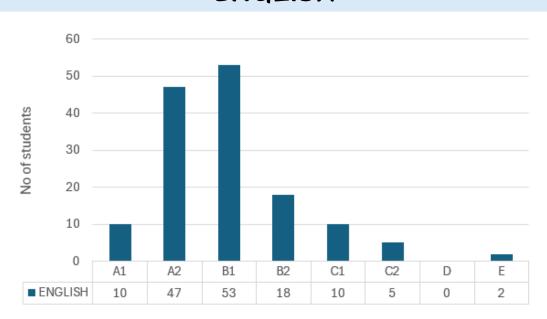

#### **ENGLISH**

**TOTAL NUMBER OF STUDENTS: 145** 

**SUBJECT AVERAGE: 75.13** 

**TOTAL NUMBER OF STUDENTS: 79** 

**SUBJECT AVERAGE: 58.33** 