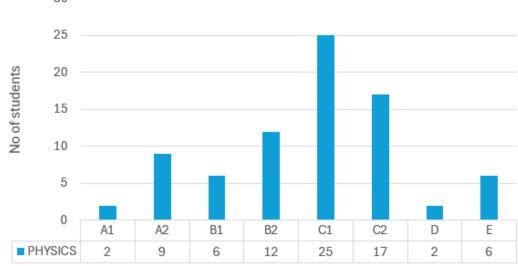

#### **CHEMISTRY**

TOTAL NUMBER OF STUDENTS: 79

**SUBJECT AVERAGE: 56.66** 

**TOTAL NUMBER OF STUDENTS: 79** 

**SUBJECT AVERAGE: 64.38** 