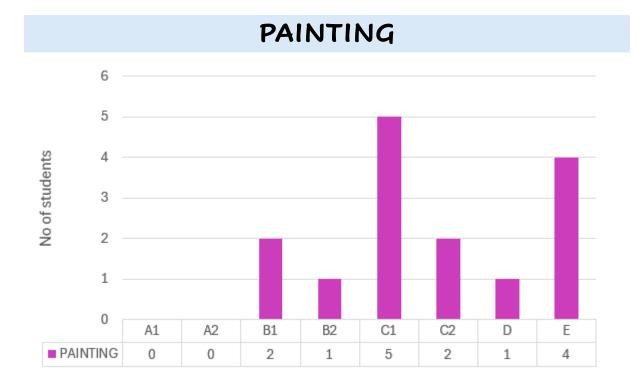

**SUBJECT AVERAGE: 57.7** 

**TOTAL NUMBER OF STUDENTS: 04** 

**SUBJECT AVERAGE: 72.85** 

**TOTAL NUMBER OF STUDENTS: 13** 

**SUBJECT AVERAGE: 62.32**