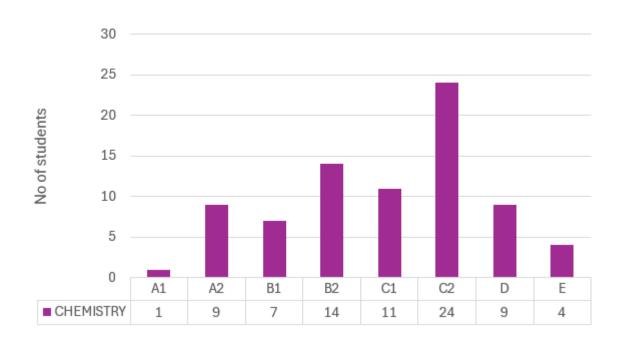

#### **CHEMISTRY**

TOTAL NUMBER OF STUDENTS: 79

**SUBJECT AVERAGE: 56.66** 

**TOTAL NUMBER OF STUDENTS: 79** 

**SUBJECT AVERAGE: 64.38** 