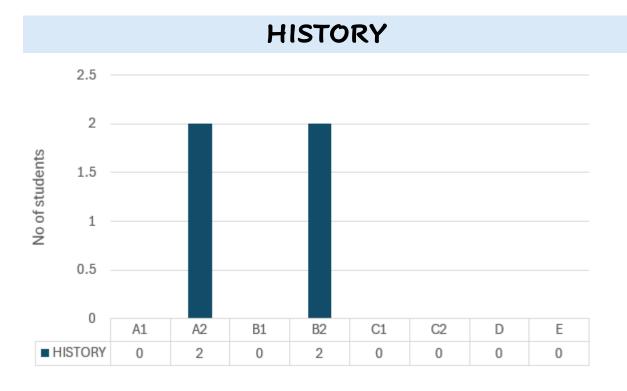

**SUBJECT AVERAGE: 69.93** 

В2

0

C1

0

C2

0

D

1

Ε

0

TOTAL NUMBER OF STUDENTS: 03

Α1

0

A2

1

В1

1

0

**SUBJECT AVERAGE: 67** 

■ HOME SCIENCE

**TOTAL NUMBER OF STUDENTS: 36** 

**SUBJECT AVERAGE: 73.45** 