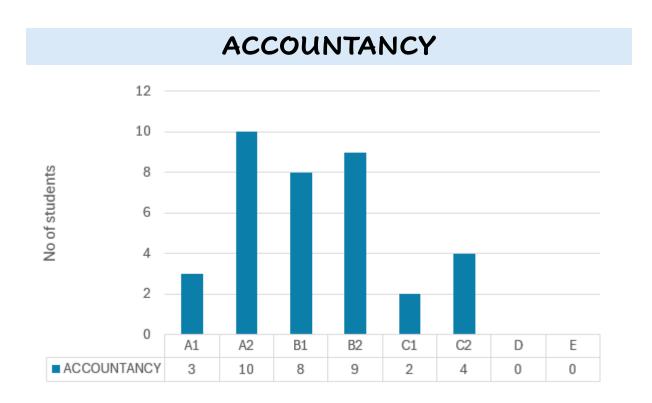

#### **BUSINESS STUDIES**

**TOTAL NUMBER OF STUDENTS: 29** 

**SUBJECT AVERAGE: 70.75** 