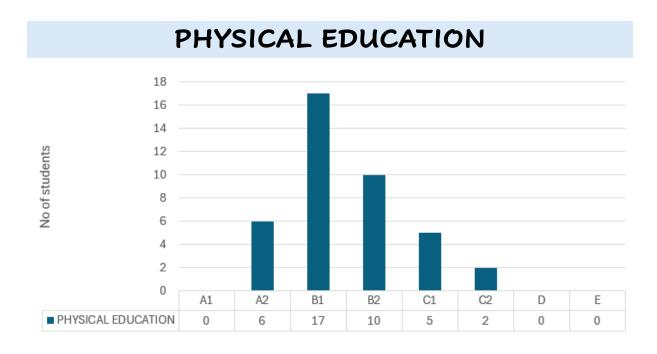

В1

1

0

**SUBJECT AVERAGE: 67** 

■ HOME SCIENCE

**TOTAL NUMBER OF STUDENTS: 36** 

**SUBJECT AVERAGE: 73.45** 