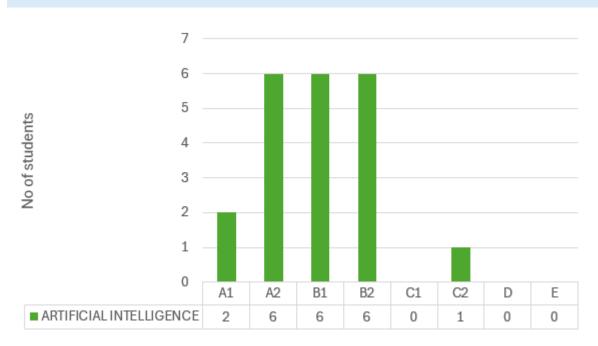

#### ARTIFICIAL INTELLIGENCE

**TOTAL NUMBER OF STUDENTS: 21** 

**SUBJECT AVERAGE: 75.42** 