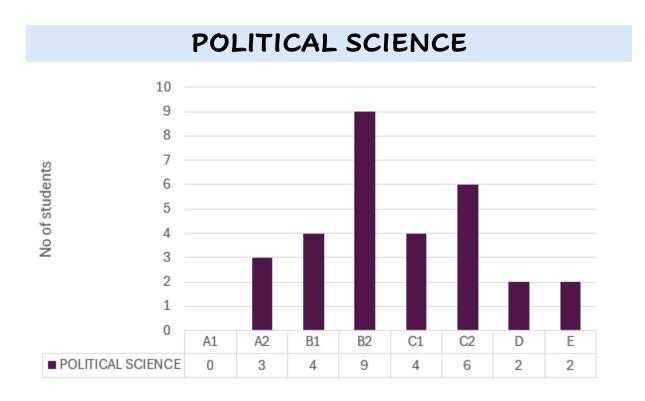

# LEGAL STUDIES

**TOTAL NUMBER OF STUDENTS: 19** 

**SUBJECT AVERAGE: 61.35** 

**TOTAL NUMBER OF STUDENTS: 19** 

**SUBJECT AVERAGE: 78.12** 

**TOTAL NUMBER OF STUDENTS: 15** 

**SUBJECT AVERAGE: 50.48** 

**TOTAL NUMBER OF STUDENTS: 30** 