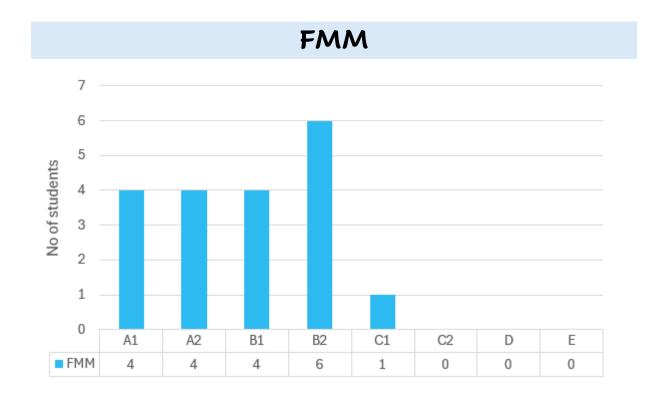

**SUBJECT AVERAGE: 57.7** 

**TOTAL NUMBER OF STUDENTS: 04** 

**SUBJECT AVERAGE: 72.85** 

**TOTAL NUMBER OF STUDENTS: 13** 

**SUBJECT AVERAGE: 62.32**