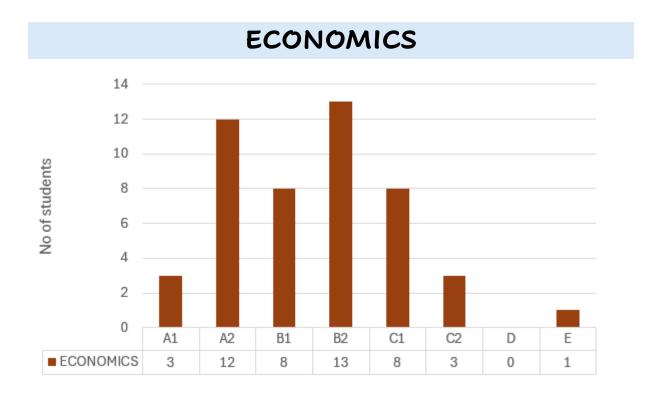

# SUBJECT-WISE RESULT ANALYSIS 2023-24 CLASS XI

#### **ENGLISH**



**TOTAL NUMBER OF STUDENTS: 145** 

**SUBJECT AVERAGE: 75.13** 





**TOTAL NUMBER OF STUDENTS: 79** 

**SUBJECT AVERAGE: 58.33** 

#### **CHEMISTRY**



TOTAL NUMBER OF STUDENTS: 79

**SUBJECT AVERAGE: 56.66** 



**TOTAL NUMBER OF STUDENTS: 79** 

**SUBJECT AVERAGE: 64.38** 

# **COMPUTER SCIENCE**



**TOTAL NUMBER OF STUDENTS: 31** 

**SUBJECT AVERAGE: 75.22** 

#### ARTIFICIAL INTELLIGENCE



**TOTAL NUMBER OF STUDENTS: 21** 

**SUBJECT AVERAGE: 75.42** 

# BIOLOGY



TOTAL NUMBER OF STUDENTS: 21

**SUBJECT AVERAGE: 63.03** 



TOTAL NUMBER OF STUDENTS: 48

**SUBJECT AVERAGE: 69.62** 



TOTAL NUMBER OF STUDENTS: 34

**SUBJECT AVERAGE: 72.55** 



**TOTAL NUMBER OF STUDENTS: 39** 

**SUBJECT AVERAGE: 69.93** 



В2

0

C1

0

C2

0

D

1

Ε

0

TOTAL NUMBER OF STUDENTS: 03

Α1

0

A2

1

В1

1

0

**SUBJECT AVERAGE: 67** 

■ HOME SCIENCE



**TOTAL NUMBER OF STUDENTS: 36** 

**SUBJECT AVERAGE: 73.45** 

#### **BUSINESS STUDIES**



**TOTAL NUMBER OF STUDENTS: 29** 

**SUBJECT AVERAGE: 70.75** 

# **ENTREPRENEURSHIP**



**TOTAL NUMBER OF STUDENTS: 18** 

**SUBJECT AVERAGE: 53.51** 

# LEGAL STUDIES



**TOTAL NUMBER OF STUDENTS: 19** 

**SUBJECT AVERAGE: 61.35** 



**TOTAL NUMBER OF STUDENTS: 19** 

**SUBJECT AVERAGE: 78.12** 



**TOTAL NUMBER OF STUDENTS: 15** 

**SUBJECT AVERAGE: 50.48** 



**TOTAL NUMBER