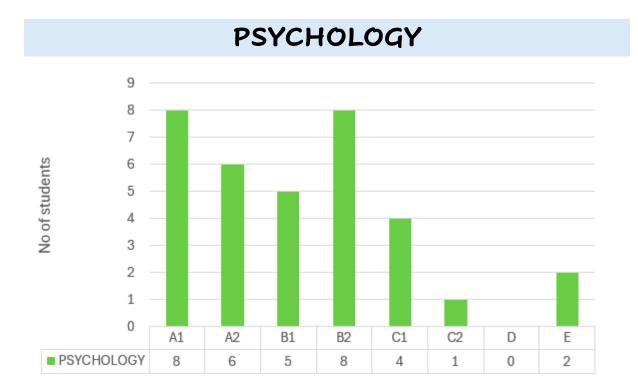

# BIOLOGY

TOTAL NUMBER OF STUDENTS: 21

**SUBJECT AVERAGE: 63.03** 

TOTAL NUMBER OF STUDENTS: 48

**SUBJECT AVERAGE: 69.62** 

TOTAL NUMBER OF STUDENTS: 34

**SUBJECT AVERAGE: 72.55** 

**TOTAL NUMBER OF STUDENTS: 39** 

**SUBJECT AVERAGE: 69.93** 

В2

0

C1

0

C2

0

D

1

Ε

0

TOTAL NUMBER OF STUDENTS: 03

Α1

0

A2

1