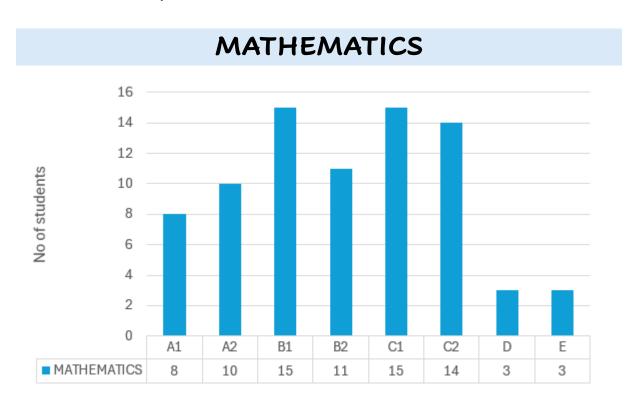

# SUBJECT-WISE RESULT ANALYSIS 2023-24 CLASS XI

#### **ENGLISH**



**TOTAL NUMBER OF STUDENTS: 145** 

**SUBJECT AVERAGE: 75.13** 





**TOTAL NUMBER OF STUDENTS: 79** 

**SUBJECT AVERAGE: 58.33** 

#### **CHEMISTRY**



TOTAL NUMBER OF STUDENTS: 79

**SUBJECT AVERAGE: 56.66** 



**TOTAL NUMBER OF STUDENTS: 79** 

**SUBJECT AVERAGE: 64.38** 

# **COMPUTER SCIENCE**



**TOTAL NUMBER OF STUDENTS: 31** 

**SUBJECT AVERAGE: 75.22** 

#### ARTIFICIAL INTELLIGENCE



**TOTAL NUMBER OF STUDENTS: 21** 

**SUBJECT AVERAGE: 75.42** 

# BIOLOGY



TOTAL NUMBER OF STUDENTS: 21

**SUBJECT AVERAGE: 63.03** 



TOTAL NUMBER OF STUDENTS: 48

**SUBJECT AVERAGE: 69.62** 



TOTAL NUMBER OF STUDENTS: 34

**SUBJECT AVERAGE: 72.55** 



**TOTAL NUMBER OF STUDENTS: 39** 

**SUBJECT AVERAGE: 69.93** 



В2

0

C1

0

C2

0

D

1

Ε

0

TOTAL NUMBER OF STUDENTS: 03

Α1

0

A2

1

В1

1

0

**SUBJECT AVERAGE: 67** 

■ HOME SCIENCE



**TOTAL NUMBER OF STUDENTS: 36** 

**SUBJECT AVERAGE: 73.45** 

#### **BUSINESS STUDIES**



**TOTAL NUMBER OF STUDENTS: 29** 

**SUBJECT AVERAGE: 70.75**