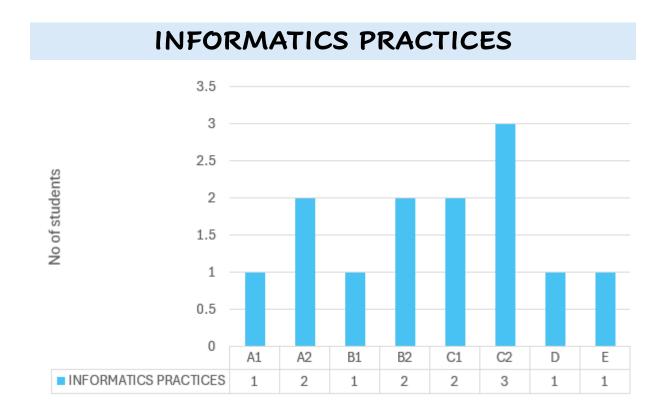

.55** 



**TOTAL NUMBER OF STUDENTS: 39** 

**SUBJECT AVERAGE: 69.93** 



В2

0

C1

0

C2

0

D

1

Ε

0

TOTAL NUMBER OF STUDENTS: 03

Α1

0

A2

1

В1

1

0

**SUBJECT AVERAGE: 67** 

■ HOME SCIENCE



**TOTAL NUMBER OF STUDENTS: 36** 

**SUBJECT AVERAGE: 73.45** 

#### **BUSINESS STUDIES**



**TOTAL NUMBER OF STUDENTS: 29** 

**SUBJECT AVERAGE: 70.75** 

# **ENTREPRENEURSHIP**



**TOTAL NUMBER OF STUDENTS: 18** 

**SUBJECT AVERAGE: 53.51** 

# LEGAL STUDIES



**TOTAL NUMBER OF STUDENTS: 19** 

**SUBJECT AVERAGE: 61.35** 



**TOTAL NUMBER OF STUDENTS: 19** 

**SUBJECT AVERAGE: 78.12** 



**TOTAL NUMBER OF STUDENTS: 15** 

**SUBJECT AVERAGE: 50.48** 



**TOTAL NUMBER OF STUDENTS: 30** 

**SUBJECT AVERAGE: 57.7** 



**TOTAL NUMBER OF STUDENTS: 04** 

**SUBJECT AVERAGE: 72.85** 



**TOTAL NUMBER OF STUDENTS: 13** 

**SUBJECT AVERAGE: 62.32**