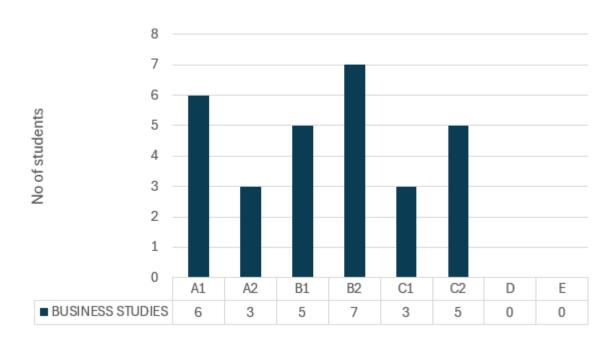

#### **BUSINESS STUDIES**

**TOTAL NUMBER OF STUDENTS: 29** 

**SUBJECT AVERAGE: 70.75** 