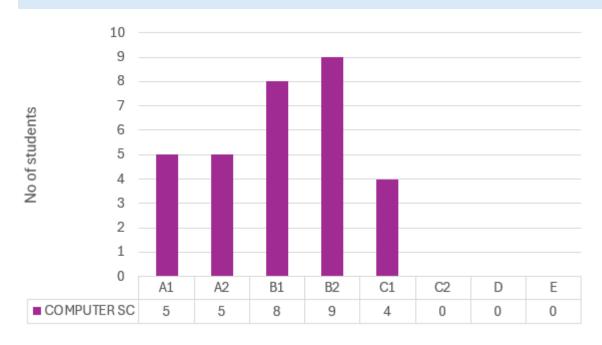

# **COMPUTER SCIENCE**

**TOTAL NUMBER OF STUDENTS: 31** 

**SUBJECT AVERAGE: 75.22** 