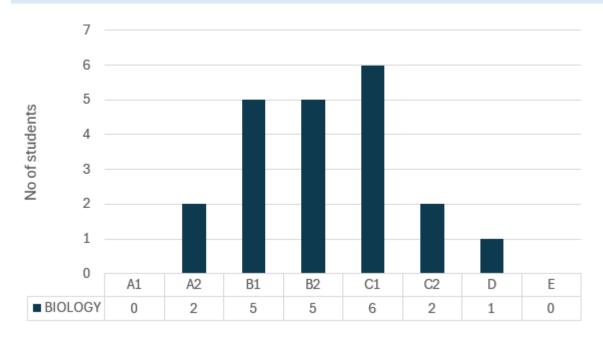

# BIOLOGY

TOTAL NUMBER OF STUDENTS: 21

**SUBJECT AVERAGE: 63.03** 

TOTAL NUMBER OF STUDENTS: 48

**SUBJECT AVERAGE: 69.62** 

TOTAL NUMBER OF STUDENTS: 34

**SUBJECT AVERAGE: 72.55** 

**TOTAL NUMBER OF STUDENTS: 39** 