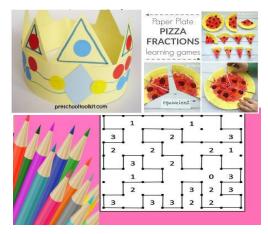

Date:18 Dec, 2021

The following activities are proposed to celebrate **National Mathematics Day** on 22/12/21, Wednesday.

- For Pre-Primary –
  Ramanujan's Birthday Treat: Pizza making craft Activity.
- For Class 1 And 2 –
  At Ramanujan's Birthday Party: Crown making activity.
- For Class 3 To 5 –
  Think Like Ramanujan: Math Genius Puzzle Worksheet.
- For Class 6 To 8 –
  Begin Like Ramanujan: Loop the Loop Worksheet.
- For Class 9,10 and 11 –
  Advance Like Ramanujan: Sudoku puzzle.