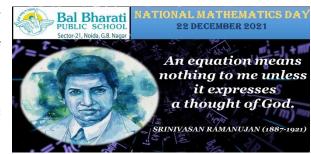

## **NATIONAL MATHEMATICS DAY 2021**

Dear Parents,

In India, the **National Mathematics Day** is observed on December 22 every year. It is celebrated in order to honor the birth anniversary of the famous Mathematician **Sir Srinivasa Ramanujan**. He was the world-famous Mathematician who made remarkable contributions in different fields and branches of the subject Mathematics.