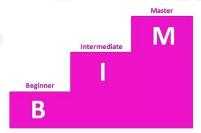

#### **Participation Statistics**

|          | Registered students (#) | Active participants (%)   | Activities attempted (%) | Average rating received (%) |
|----------|-------------------------|---------------------------|--------------------------|-----------------------------|
| Nursery  | 118                     | 54%                       | 68%                      | M > 90%                     |
| KG       | 107                     | <b>37</b> %               | 41%                      | M>90%                       |
| Class 1  | 125                     | 33%                       | <b>47</b> %              | M>90%                       |
| Class 2  | 112                     | 20%                       | 38%                      | M>90%                       |
| Class 3  | 106                     | 16%                       | 33%                      | M>90%                       |
| Class 4  | 67                      | 19%                       | <b>25</b> %              | I < 90%                     |
| Class 5  | 64                      | 25%                       | 38%                      | M>90%                       |
| Class 6  | 65                      | 22%                       | 34%                      | M>90%                       |
| Class 7  | 82                      | 13%                       | <b>21</b> %              | M>90%                       |
| Class 8  | 73                      | 16%                       | 17%                      | M>90%                       |
| Class 9  | 39                      | 18%                       | 15%                      | M>90%                       |
| Class 10 | 61                      | 33%                       | 18%                      | M>90%                       |
| Class 11 | 9                       | <b>22</b> %               | 28%                      | M>90%                       |
| Class 12 | 19                      | <b>0%</b><br>www.kidex.in | 0%                       | A < 10%                     |