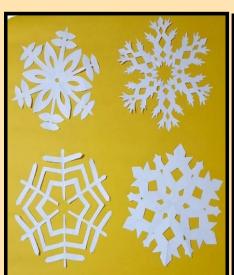

### SNOWFLAKES: ROTATIONAL SYMMETRY - INTEGRATED WITH MATHEMATICS, ART AND SCIENCE MIDDLE AND SENIOR SCHOOL

| March 2021 |     |      |     |       |     |     |  |  |  |
|------------|-----|------|-----|-------|-----|-----|--|--|--|
| Sun        | Mon | Tues | Wed | Thurs | Fri | Sat |  |  |  |
|            | 1   | 2    | 3   | 4     | 5   | 6   |  |  |  |
| 7          | 8   | 9    | 10  | 11    | 12  | 13  |  |  |  |
| 14         | 15  | 16   | 17  | 18    | 19  | 20  |  |  |  |
| 21         | 22  | 23   | 24  | 25    | 26  | 27  |  |  |  |
| 28         | 29  | 30   | 31  |       |     |     |  |  |  |