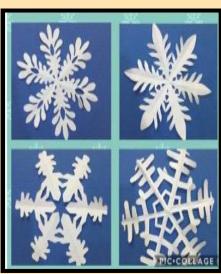

### SNOWFLAKES: ROTATIONAL SYMMETRY - INTEGRATED WITH MATHEMATICS, ART AND SCIENCE MIDDLE AND SENIOR SCHOOL

| March 2021 |     |      |     |       |     |     |  |  |  |
|------------|-----|------|-----|-------|-----|-----|--|--|--|
| Sun        | Mon | Tues | Wed | Thurs | Fri | Sat |  |  |  |
|            | 1   | 2    | 3   | 4     | 5   | 6   |  |  |  |
| 7          | 8   | 9    | 10  | 11    | 12  | 13  |  |  |  |
| 14         | 15  | 16   | 17  | 18    | 19  | 20  |  |  |  |
| 21         | 22  | 23   | 24  | 25    | 26  | 27  |  |  |  |
| 28         | 29  | 30   | 31  |       |     |     |  |  |  |