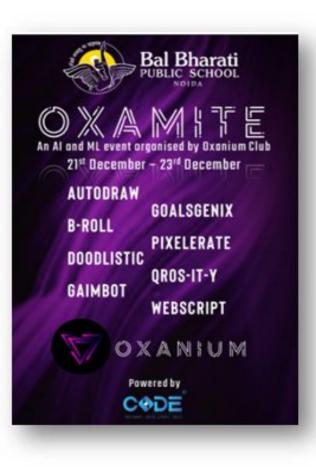

# **Events & Celebrations:**

1. The first online AI/ML Inter School Fest, OXAMITE was held on 21st and 22nd December, 2020. The fest was an amalgamation of technology and creativity with eight different events encompassing the vast field of Artificial intelligence aimed at technological brilliance. The Valedictory function that culminated this brilliant event was held on 23rd Dec, 2020. It was live streamed on You Tube and circulated through all social media portals of the school.