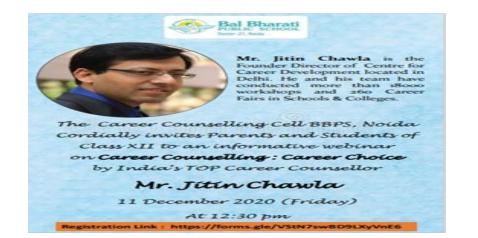

2. On 11th Dec,2020, the Career Counselling Cell of the school held an informative webinar for the parents and the students of class XII on **Career Counselling: Career Choice**. The resource person for the same was **Mr Jitin Chawla** the Founder Director of Centre for Career Development located in Delhi.