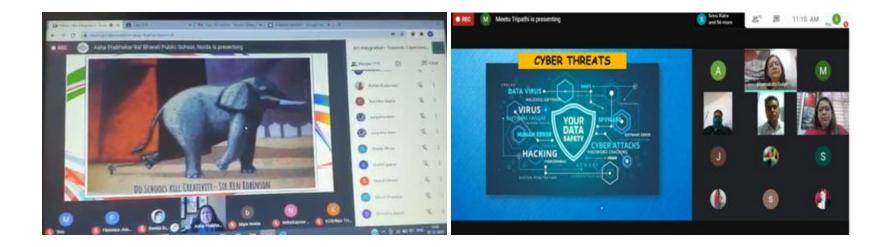

## 1. COE Webinars

- a) The Principal Ms Asha Prabhakar and the Vice Principal, Ms Anupama Motwani were the resource people for a webinar titled Art Integration as Experiential Learning. It was held on 7th Dec.2020 and was very well attended by teachers from all over the country.
- b) Ms Meetu Tripathi (PGT, Computer Science) and Ms Meenakshi Gulati (TGT, Computer Science were the resource people for a webinar titled Cyber Safety and Security held on 14th Dec,2020 wherein they made efforts to create awareness and understanding of Cyber activities.