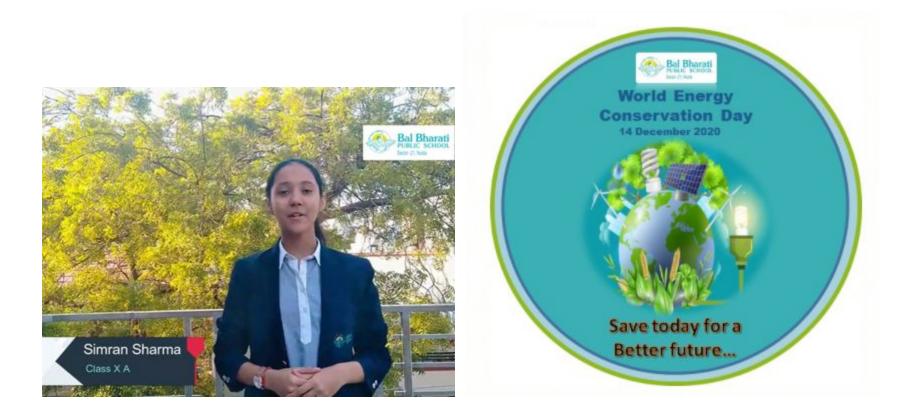

22

9

International Day of **Persons with Disabilities** 

**3 DECEMBER** 

c) World Energy Conservation Day was observed on Dec 14, 2020. The Principal reminded everyone of the dire need to conserve all energy resources, as the smallest unit of energy conserved by us will contribute to the brighter future of the generations to come.