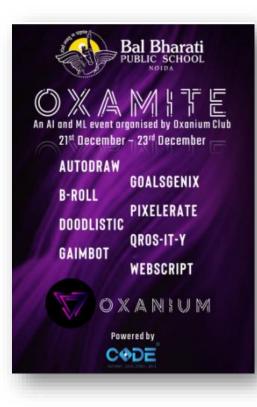

Sarwagya Prasad (XIIC), Arnav Gupta(XIA), Rohan Singh (XIA), Tanish Jain(XIA) and Harshita Ramrakhiyani(XIC). Creditable performance indeed!

Events & Celebrations:

1. The first online **AI/ML Inter School Fest**, **OXAMITE** was held on 21st and 22nd December, 2020. The fest was an amalgamation of technology and creativity with eight different events encompassing the vast field of Artificial intelligence aimed at technological brilliance.