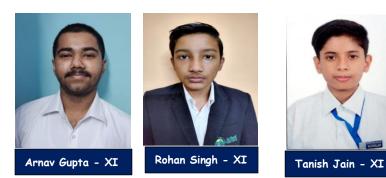

Our students have done exceptionally well at BRICSMATH, 2020. Their results have brought to fore the hard work and planning put into honing the young learners to perform well at the highest level. Our perfect scorers in the Online Mathematics Competition are-

Sarwagya Prasad (XIIC), Arnav Gupta(XIA), Rohan Singh (XIA), Tanish Jain(XIA) and Harshita Ramrakhiyani(XIC). Creditable performance indeed!

Events & Celebrations:

1. The first online **AI/ML Inter School Fest**, **OXAMITE** was held on 21st and 22nd December, 2020. The fest was an amalgamation of technology and creativity with eight different events encompassing the vast field of Artificial intelligence aimed at technological brilliance.