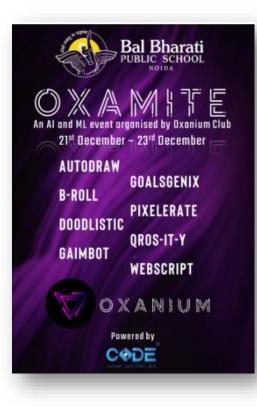

Sarwagya Prasad (XIIC), Arnav Gupta(XI A), Rohan Singh (XIA), Tanish Jain(XIA) and Harshita Ramrakhiyani(XIC). Creditable performance indeed!

Arnav Gupta - XI

Rohan Singh - XI

Events & Celebrations:

1. The first online **AI/ML Inter School Fest**, **OXAMITE** was held on 21st and 22nd December, 2020. The fest was an amalgamation of technology and creativity with eight different events encompassing the vast field of Artificial intelligence aimed at technological brilliance.

The Valedictory function that culminated this brilliant event was held on 23rd Dec, 2020. It was live streamed on You Tube and circulated through all social media portals of the school.