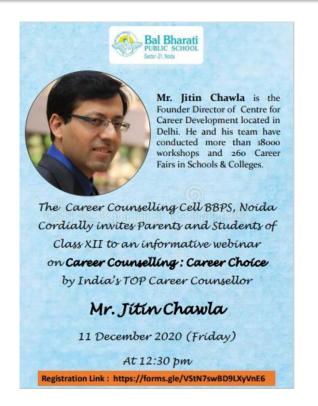

**2**. On 11th Dec,2020, the Career Counselling Cell of the school held an informative webinar for the parents and the students of class XII on **Career Counselling: Career Choice**. The resource person for the same was **Mr Jitin Chawla** the Founder Director of Centre for Career Development located in Delhi.