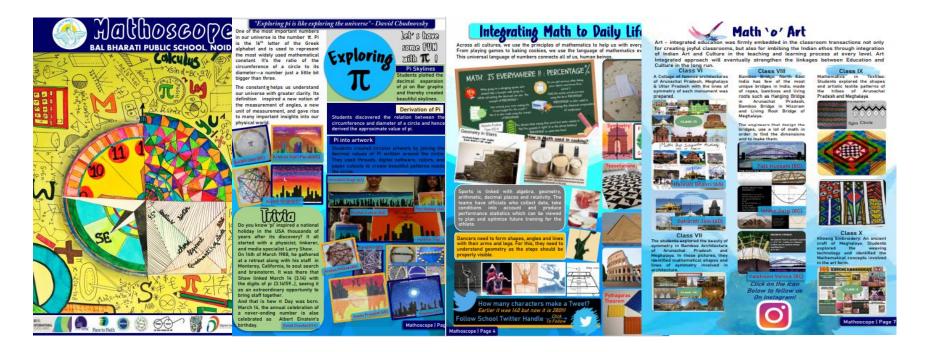

d) On 22nd Dec,2020, as a tribute to the Pride of the Nation, the great Indian Mathematician, **Srinivasa Ramanujam Iyengar's** 133rd birth anniversary was observed by releasing a Math e-magazine- **Mathoscope**, with the students and their parents through the social media portals of the school.