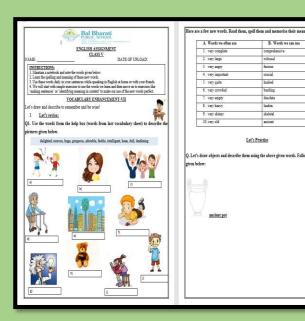

#### **Vocabulary Sheet**

Sharing new words and practicing them regularly is so much fun. Our learners can vouch for the same. New vocabulary words are shared on a weekly basis and children enjoy learning them and solving application-based exercises related to the words given in the previous week. This week, they were asked to use the new words from the previous week to describe the pictures given and draw some that can go with the new words for this week.