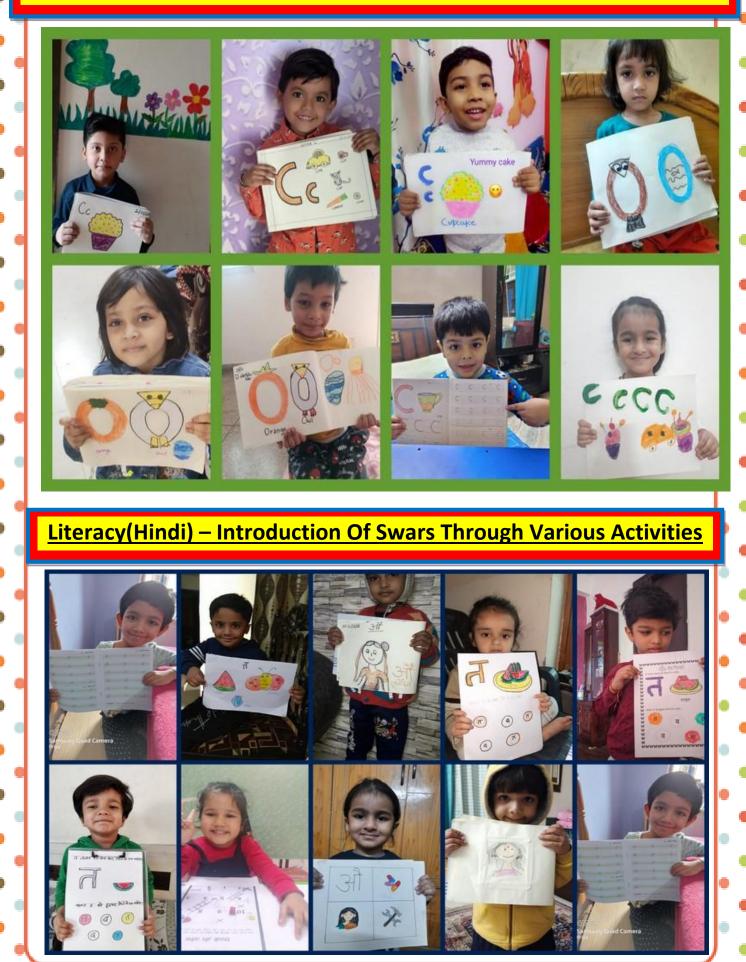

| Link and Videos shared through Google<br>Drive |
| PHYSICAL<br>ACTIVITIES | Simple free hand exercises                                                                                                                                                                                                                                                                                                                                         | Link and Videos shared through Google<br>Drive |

## Literacy(English) – Introduction Of Letters Through Various Activities







# Diwali 'Festival Of Lights'- Paper Lantern & Bandanvar Making Activities





| DATE/DAY               |                                                                                     | CLASS | TOTAL<br>NUMBER<br>OF<br>STUDENTS | NO. OF<br>STUDENTS<br>PRESENT | NAME OF THE ABSENTEES                                                                      |
|------------------------|-------------------------------------------------------------------------------------|-------|-----------------------------------|-------------------------------|--------------------------------------------------------------------------------------------|
| 2.11.2020              | NAMASKAR,<br>PRAYER. GAYATRI<br>MANTRA, DAY,DATE<br>& WEATHER,                      | PS A  | 33