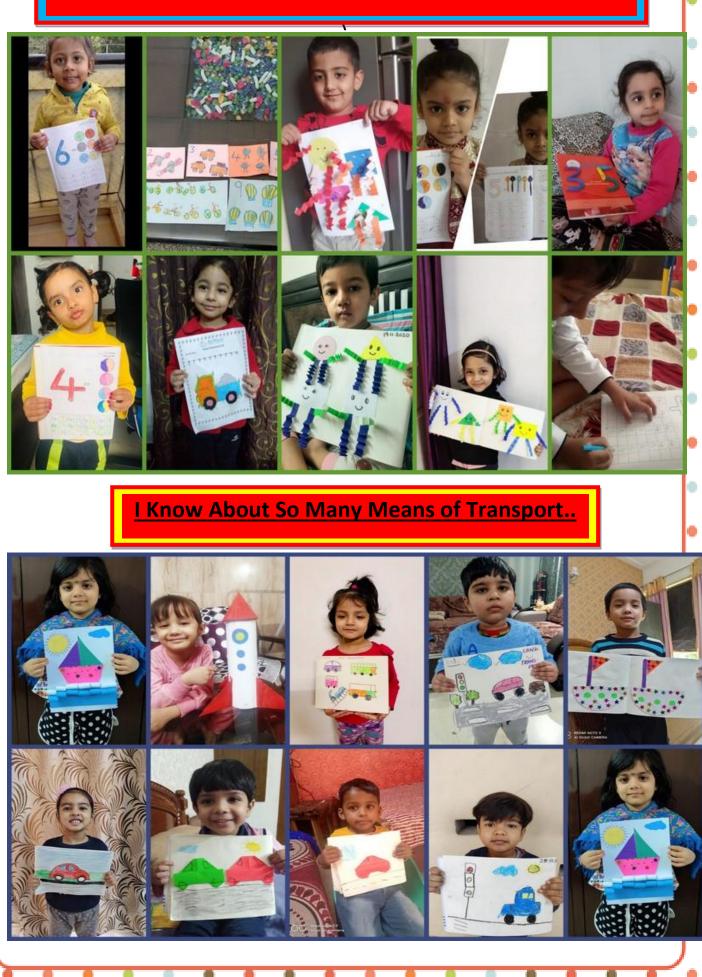

|                        |                                                                                                                                                                                                                                                                                                                                                                    | _                                              |
|------------------------|--------------------------------------------------------------------------------------------------------------------------------------------------------------------------------------------------------------------------------------------------------------------------------------------------------------------------------------------------------------------|------------------------------------------------|
| SUBJECT                | CURRICULUM CONTENT                                                                                                                                                                                                                                                                                                                                                 | DAY/DATE OF<br>UPLOADING/FORWARDING            |
|                        | <ul> <li>Rhymes &amp; riddles related to the theme</li> <li>Conversation- Means of Transport</li> <li>Vocabulary Words- land, road, water, air, track, wheels, fast, slow, traffic, light, busy, names of different means of transport</li> <li>Discussion on Diwali , Gurupurab ,Children's Day</li> <li>Letter and Sound Recognition- 'Cc' &amp; 'Oo'</li> </ul> | Link and Videos shared through Google<br>Drive |
|                        | English: Letter writing – Ee & Cc<br>हिंदी :<br>• मौखिक ध्वनि निश्लेषण: –'अ' & 'औे'<br>• व्यंजन परिचय- 'त'<br>• शब्दावली–सड़क, जल, पटरी, हवा, रेलगाड़ी, वाहन, उड़ान,<br>समुद्र, सावधानी, गाड़ी, बती                                                                                                                                                                | Link and Videos shared through Google<br>Drive |
| BLOCKS &<br>MATH       | <ul> <li>Shapes – Revision of Square &amp; Rectangle</li> <li>Pre-Number Concept – High / Low</li> <li>Recognition and Correlation of numbers with quantity</li> <li>1-10 (Recap)</li> <li>Number formation -4 &amp; 5</li> </ul>                                                                                                                                  | Link and Videos shared through Google<br>Drive |
| CREATIVE<br>EXPRESSION | <ul> <li>Paper Lantern Making for Diwali</li> <li>Bandanvar Making with different shapes</li> </ul>                                                                                                                                                                                                                                                                | Link and Videos shared through Google<br>Drive |
| PHYSICAL<br>ACTIVITIES | Simple free hand exercises                                                                                                                                                                                                                                                                                                                                         | Link and Videos shared through Google<br>Drive |