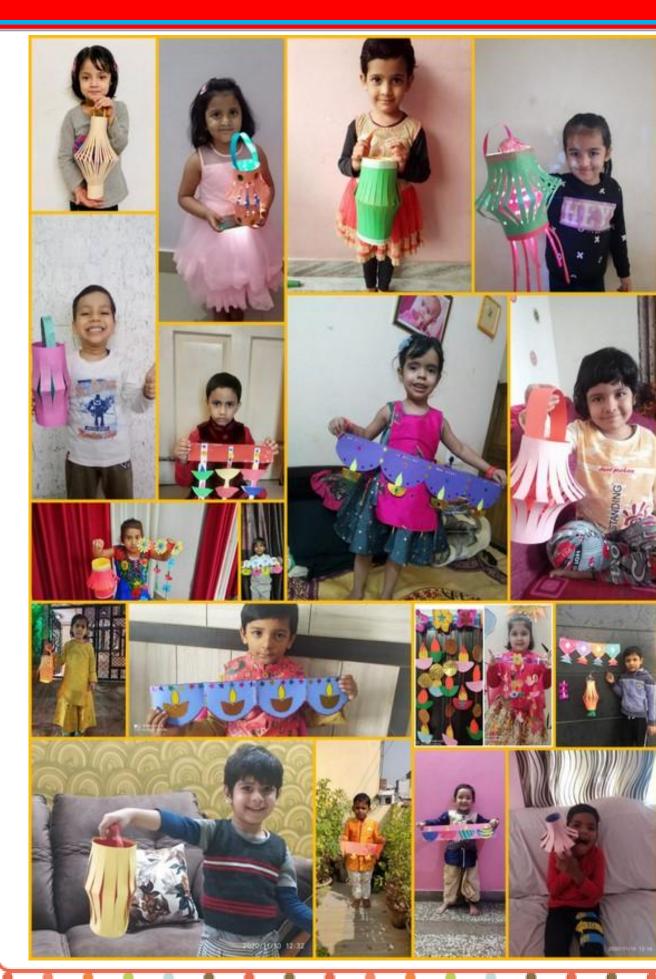

# Diwali 'Festival Of Lights'- Paper Lantern & Bandanvar Making Activities

| DATE/DAY               |                                                                                     | CLASS | TOTAL<br>NUMBER<br>OF<br>STUDENTS | NO. OF<br>STUDENTS<br>PRESENT | NAME OF THE ABSENTEES                                                                      |
|------------------------|-------------------------------------------------------------------------------------|-------|-----------------------------------|-------------------------------|--------------------------------------------------------------------------------------------|
| 2.11.2020              | NAMASKAR,<br>PRAYER. GAYATRI<br>MANTRA, DAY,DATE<br>& WEATHER,                      | PS A  | 33                                | 29                            | Adhiraj,Ashika,Nitya,Rudraprakash,                                                         |
| IONDAY                 |                                                                                     | PS B  | 33                                | 31                            | Aavya, Vedant                                                                              |
|                        | INTRODUCTION OF<br>LETTER Cc,                                                       | PS C  | 33                                | 30                            | Aadhya,Akriti,Vanya                                                                        |
|                        | DRAWING RELATED<br>TO ETTER Cc,                                                     | PS D  | 33                                | 30                            | Archit, Ruhi, Vaani                                                                        |
|                        | DISCUSSION ON<br>MODES OF<br>TRANSPORT AND                                          | PS E  | 33                                | 28                            | Aksh,Dhruv,Ishaan,Pranit, Vivaan                                                           |
|                        | VIDEO RELATED TO<br>THE SAME.                                                       | PS F  | 33                                | 30                            | Aanjaney, Pragnay, Vasudha                                                                 |
| 3.11.2020<br>UESDAY    | NAMASKAR,                                                                           | PS A  | 33                                | 32                            | Nitya,Rudraprakash                                                                         |
| UESDAT                 | PRAYER. GAYATRI<br>MANTRA, DAY,DATE                                                 | PS B  | 33                                | 29                            | Shivaay,Ishani,Kavya,Vedant                                                                |
|                        | & WEATHER,<br>DISCUSSION ON                                                         | PS C  | 33                                | 29                            | Advait,Akriti,Dhairya,Kavisha,                                                             |
|                        | MODES OF<br>TRANSPORT(LAND<br>TRANSPORT),                                           | PS D  | 33                                | 27                            | Aksh, Archit, Pranavi, Vaani, Vedant,<br>Vidhuni                                           |
|                        | WORKSHEET ON<br>LETTER Cc,                                                          | PS E  | 33                                | 32                            | Rasika                                                                                     |
|                        | ORIGAMI CAR<br>MAKING                                                               | PS F  | 33                                | 28                            | Heyansh, Kavyansh, Pragnay, Tanvi<br>,Tvisha                                               |
| 4.11.2020<br>VEDNESDAY | HOLIDAY                                                                             | PS A  | 33                                | -                             | -                                                                                          |
|                        |                                                                                     | PS B  | 33                                | -                             | -                                                                                          |
|                        |                                                                                     | PS C  | 33                                | -                             | -                                                                                          |
|                        |                                                                                     | PS D  | 33                                | -                             | -                                                                                          |
|                        |                                                                                     | PS E  | 33                                | -                             | -                                                                                          |
|                        |                                                                                     | PS F  | 33                                | -                             | -                                                                                          |
| 5.11.2020<br>HURSDAY   | NAMASKAR,<br>PRAYER. GAYATRI<br>MANTRA, DAY,DATE                                    | PS A  | 33                                | 24                            | Adhira,Adhiraj,Anav,Ashika,Avik,Leeza,<br>Maanya,Nitya,Rudraprakash                        |
|                        | & WEATHER, CRAFT<br>WORK RELATED TO                                                 | PS B  | 33                                | 32                            | Vivaan                                                                                     |
|                        | LETTER C, WRITING<br>C IN NOTEBOOK                                                  | PS C  | 33                                | 27                            | Akriti,Aushij,Arshika,Siddhant,Tnaya,<br>Vanya                                             |
|                        |                                                                                     | PS D  | 33                                | 30                            | Abram, Archit, Vaani                                                                       |
|                        |                                                                                     | PS E  | 33                                | 31                            | Aaryan,Aksh, Rijo,Shivanya                                                                 |
|                        |                                                                                     | PS F  | 33                                | 29                            | Pragnay, Raghav<br>Sachan,Vasudha,Yashveer                                                 |
| 06.11.2020<br>FRIDAY   | NAMASKAR,<br>PRAYER. GAYATRI<br>MANTRA, DAY,DATE<br>& WEATHER,                      | PS A  | 33                                | 22                            | AadvikM,Adhiraj,Advik,Anav,Avik,Himith,<br>Maanya,Nitya,Pragun,Priyanshi,<br>Rudraprakash, |
|                        | INTRODUCTION OF<br>HINDI LETTER 3T,<br>COLOURING<br>ACTIVITY, VIDEO ON<br>TRANSPORT | PS B  | 33                                | 32                            | Trisha                                                                                     |
|                        |                                                                                     | PS C  | 33                                | 30                            | Abhinav,Tnaya,Vedanshi                                                                     |
|                        |                                                                                     | PS D  | 33                                | 30                            | Archit, Kiyara, Vaani                                                                      |
|                        |                                                                                     | PS E  | 33                                | 29                            | Aksh,Ishaan,Keeya,Rudramayam                                                               |
|                        |                                                                                     | PS F  | 33                                | 29                            | Mayanshi, Raghav Sachan,<br>Yashveer,Tanvi                                                 |
| 9.11.2020              | NAMASKAR,<br>PRAYER. GAYATRI                                                        | PS A  | 33                                | 32                            | Nitya,Vihaan                                                                               |