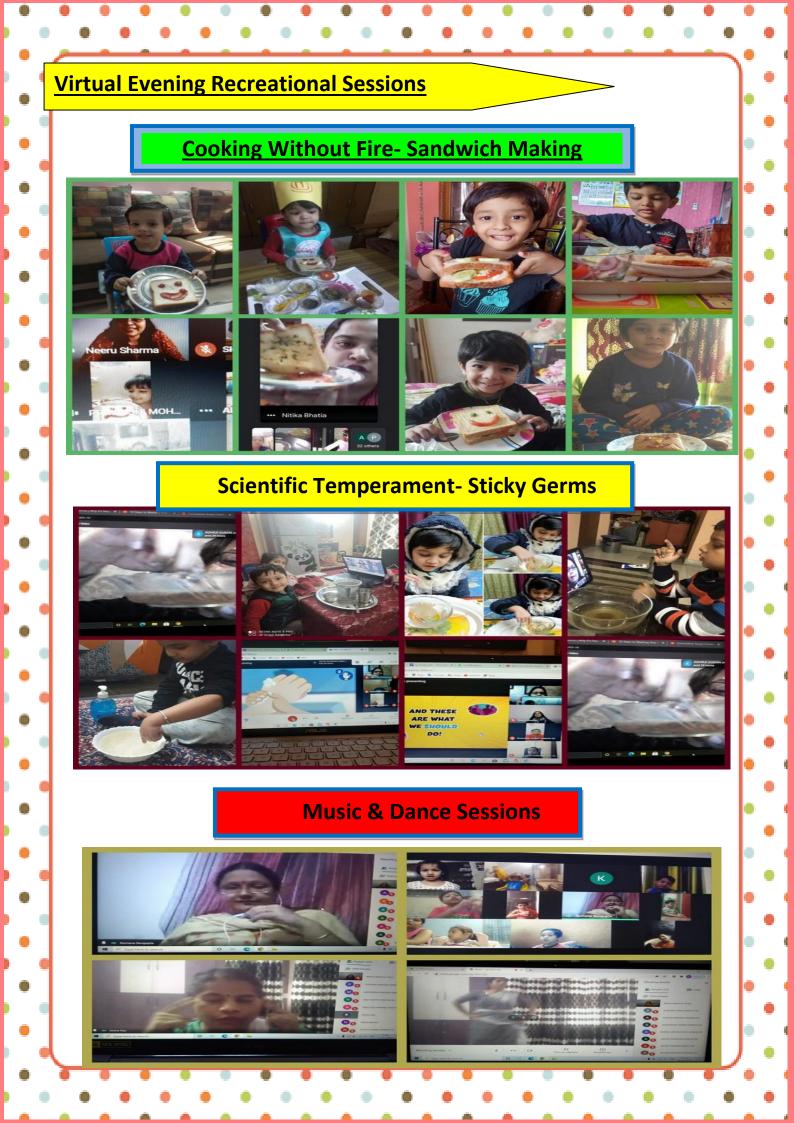

| Link and Videos shared through Google<br>Drive |
| PHYSICAL<br>ACTIVITIES | Simple free hand exercises                                                                                                                                                                                                                                                                                                                                         | Link and Videos shared through Google<br>Drive |

## Literacy(English) – Introduction Of Letters Through Various Activities







# Diwali 'Festival Of Lights'- Paper Lantern & Bandanvar Making Activities





| DATE/DAY               |                                                                                     | CLASS | TOTAL<br>NUMBER<br>OF<br>STUDENTS | NO. OF<br>STUDENTS<br>PRESENT | NAME OF THE ABSENTEES                                                                      |
|------------------------|-------------------------------------------------------------------------------------|-------|-----------------------------------|-------------------------------|--------------------------------------------------------------------------------------------|
| 2.11.2020              | NAMASKAR,<br>PRAYER. GAYATRI<br>MANTRA, DAY,DATE<br>& WEATHER,                      | PS A  | 33                                | 29                            | Adhiraj,Ashika,Nitya,Rudraprakash,